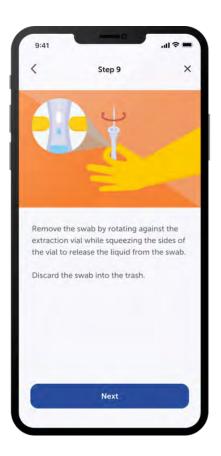

#### On/Go For My Business

Follow step-by-step instructions for the On/Go COVID-19 Self-Test

- Provide best-in-class detection with marketleading On/Go COVID-19 tests
- User -friendly instructional video and stepby-step instructions guides test takers through the entire testing procedure
- Rapid results at 10 minutes ensures a quick, easy experience