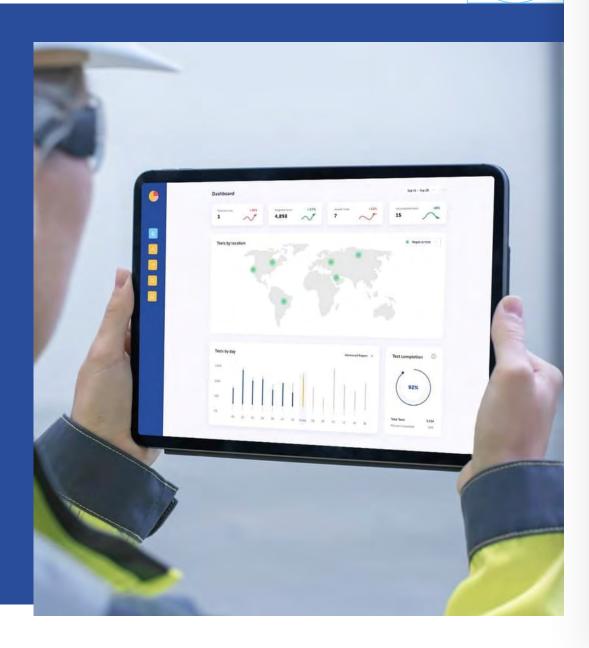

Our AI-powered COVID-19 solution connects rapid testing with the real-time data you need to make the best decisions for your business and employees. On/Go provides fast, accurate and actionable results in the first end-to-end "Testing-to-Tracing COVID-Control" solution.

# What is the On/Go Population Management Platform?

Our Al-powered platform seamlessly integrates with On/Go rapid tests, offering a real-time solution to avoid costly shutdowns through rapid, targeted interventions. To support the fight against COVID-19, our portal provides:

- Live tracking and viewing of results, by individual or cohort
- Protocol engine to define groups, routines and interventions
- Integrated communications to manage messages to individuals or teams

We are excited to offer a smarter COVID solution that enables healthier, happier citizens, an open economy and enhanced peace of mind.