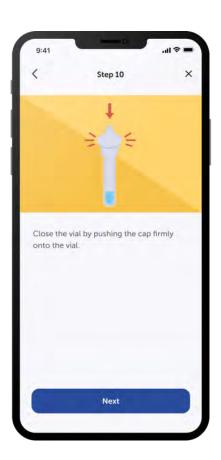

#### On/Go For My Business

Follow step-by-step instructions for the On/Go COVID-19 Self-Test

- Provide best-in-class detection with marketleading On/Go COVID-19 tests
- User -friendly instructional video and stepby-step instructions guides test takers through the entire testing procedure
- Rapid results at 10 minutes ensures a quick, easy experience