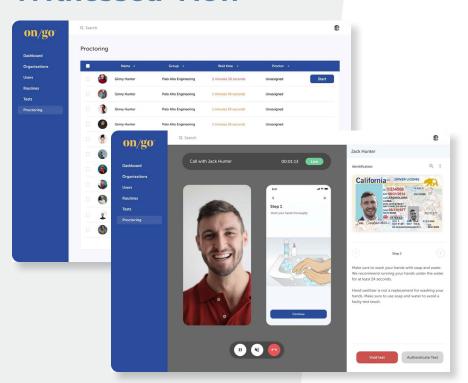

## **Witnessed View**

Built an innovative, user friendly and more **elegant** proctoring solution than anything that exists in market today

### Developed by Intrivo's Silicon Valley experts, approved by Apple & Google

#### **Key Benefits:**

- 10 minute test read
- Artificial intelligence to support result reading
- Guided process reduces errors
- Inbuilt communication platform
- Fully secure and protective of privacy, built for accessibility