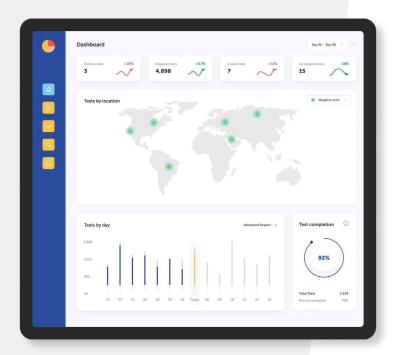

# **Population Tools**

All results are captured and transmitted in real time with an associated and unique test barcode in our secure cloud

Live views across your organization enable rapid decision making for the well-being of your constituencies and allow for a immediate feedback loop and real-time reporting to the appropriate authority.

# **Protocol Engine**

You may elect to segment associates into defined groups, like by shift, department, plants, stores or offices with distinct tasks, routines, and analytics.

Secure, cloud based tools lets selected organizations easily:

- Track real-time results from individual to cohort
- Design protocols to respond to incoming data
- Monitor real time outbreaks
- Communicate with their members easily