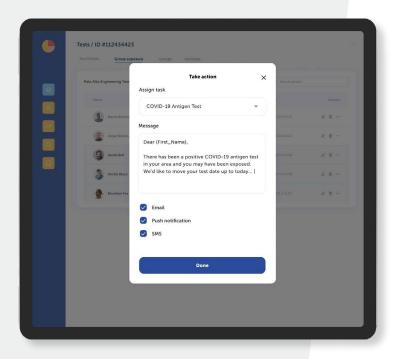

# **Population Tools**

All results are captured and transmitted in real time with an associated and unique test barcode in our secure cloud

Live views across your organization enable rapid decision making for the well-being of your constituencies and allow for a immediate feedback loop and real-time reporting to the appropriate authority.

# **Protocol Engine**

You may elect to segment associates into defined groups, like by shift, department, plants, stores or offices with distinct tasks, routines, and analytics.

Secure, cloud based tools lets selected organizations easily:

- Track real-time results from individual to cohort
- Design protocols to respond to incoming data
- Monitor real time outbreaks
- Communicate with their members easily

# **Direct Messaging**

Integrated communication engine lets you automate and trigger individualized or team-specific alerts based on real-time data and emerging situations.

All communication history is visible to users and population managers.