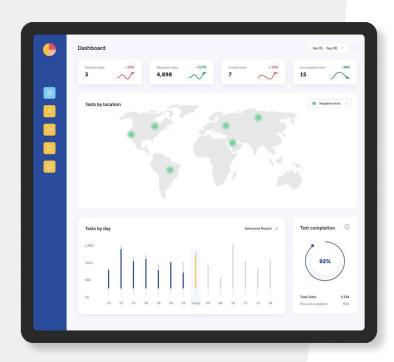

# **Population Tools**

All results are captured and transmitted in real time with an associated and unique test barcode in our secure cloud

Live views across your organization enable rapid decision making for the well-being of your constituencies and allow for a immediate feedback loop and real-time reporting to the appropriate authority.

# **Protocol Engine**

You may elect to segment associates into defined groups, like by shift, department, plants, stores or offices with distinct tasks, routines, and analytics.

Secure, cloud based tools lets selected organizations easily:

- Track real-time results from individual to cohort
- Design protocols to respond to incoming data
- Monitor real time outbreaks
- Communicate with their members easily