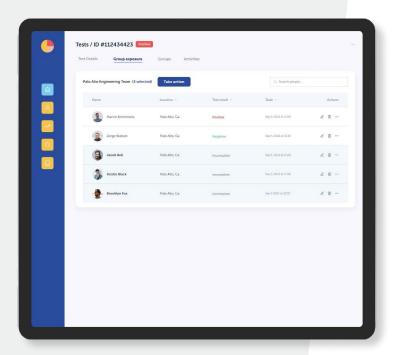

# **Protocol Engine**

You may elect to segment associates into defined groups, like by shift, department, plants, stores or offices with distinct tasks, routines, and analytics.

Secure, cloud based tools lets selected organizations easily:

- Track real-time results from individual to cohort
- Design protocols to respond to incoming data
- Monitor real time outbreaks
- Communicate with their members easily

# **Direct Messaging**

Integrated communication engine lets you automate and trigger individualized or team-specific alerts based on real-time data and emerging situations.

All communication history is visible to users and population managers.