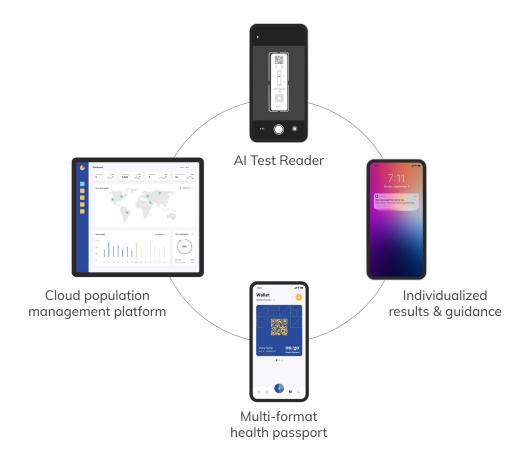

# **Intrivo Al** is the answer

### Intrivo's Al-powered, full-stack COVID management solution combines:

- best in class diagnostics
- leading edge technology
- delightful user experience
- robust security/privacy
- machine learning

to keep employees, staff, and customers safe and healthy

## Unique, full stack solution

Just like Apple and Tesla we have an integrated end-to-end solution

We bring LFT and AI together to provide faster more accurate, actionable results

Our production to distribution control ensures improved quality, reliability, and compliance