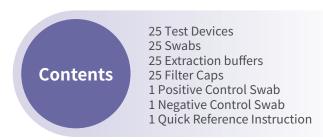

### DiaTrust™ COVID-19 Test Kit Portfolio

| Name                                      | DiaTrust™ COVID-19<br>Ag Rapid Test                                                                                                                                                                                                                                                                                                                                                                                                                                                                                                                                                                                                                                                                                                                                                                                                                                                                                                                                                                                                                                                                                                                                                                                                                                                                                                                                                                                                                                                                                                                                                                                                                                                                                                                                                                                                                                                                                                                                                                                                                                                                                            | DiaTrust™ COVID-19<br>Ag Home Test                                       | DiaTrust™ COVID-19<br>Ag Home Test                                           |
|-------------------------------------------|--------------------------------------------------------------------------------------------------------------------------------------------------------------------------------------------------------------------------------------------------------------------------------------------------------------------------------------------------------------------------------------------------------------------------------------------------------------------------------------------------------------------------------------------------------------------------------------------------------------------------------------------------------------------------------------------------------------------------------------------------------------------------------------------------------------------------------------------------------------------------------------------------------------------------------------------------------------------------------------------------------------------------------------------------------------------------------------------------------------------------------------------------------------------------------------------------------------------------------------------------------------------------------------------------------------------------------------------------------------------------------------------------------------------------------------------------------------------------------------------------------------------------------------------------------------------------------------------------------------------------------------------------------------------------------------------------------------------------------------------------------------------------------------------------------------------------------------------------------------------------------------------------------------------------------------------------------------------------------------------------------------------------------------------------------------------------------------------------------------------------------|--------------------------------------------------------------------------|------------------------------------------------------------------------------|
| Picture                                   | Celtrion Dia Trastu Di | COVID-19 Ag Home Test                                                    | Control District  COVID-19 Ag  COVID-19 Ag  COVID-19 Ag                      |
| FDA EUA #                                 | EUA210190                                                                                                                                                                                                                                                                                                                                                                                                                                                                                                                                                                                                                                                                                                                                                                                                                                                                                                                                                                                                                                                                                                                                                                                                                                                                                                                                                                                                                                                                                                                                                                                                                                                                                                                                                                                                                                                                                                                                                                                                                                                                                                                      | EUA210501                                                                | EUA210501                                                                    |
| Authorized Settings                       | Point of Care Testing (H,M,W <sup>1)</sup> )                                                                                                                                                                                                                                                                                                                                                                                                                                                                                                                                                                                                                                                                                                                                                                                                                                                                                                                                                                                                                                                                                                                                                                                                                                                                                                                                                                                                                                                                                                                                                                                                                                                                                                                                                                                                                                                                                                                                                                                                                                                                                   | Non-Prescription Home Use<br>(Over the Counter)                          | Non-Prescription Home Use<br>(Over the Counter)                              |
| Category                                  | Lateral Flow Immunoassay<br>(No additional instrument required)                                                                                                                                                                                                                                                                                                                                                                                                                                                                                                                                                                                                                                                                                                                                                                                                                                                                                                                                                                                                                                                                                                                                                                                                                                                                                                                                                                                                                                                                                                                                                                                                                                                                                                                                                                                                                                                                                                                                                                                                                                                                | Lateral Flow Immunoassay                                                 | Lateral Flow Immunoassay                                                     |
| Time                                      | Read results at 15 mins                                                                                                                                                                                                                                                                                                                                                                                                                                                                                                                                                                                                                                                                                                                                                                                                                                                                                                                                                                                                                                                                                                                                                                                                                                                                                                                                                                                                                                                                                                                                                                                                                                                                                                                                                                                                                                                                                                                                                                                                                                                                                                        | Read results at 15 mins                                                  | Read results at 10 mins                                                      |
| Sample type                               | Nasopharyngeal Swab (NPS)                                                                                                                                                                                                                                                                                                                                                                                                                                                                                                                                                                                                                                                                                                                                                                                                                                                                                                                                                                                                                                                                                                                                                                                                                                                                                                                                                                                                                                                                                                                                                                                                                                                                                                                                                                                                                                                                                                                                                                                                                                                                                                      | Mid-Turbinate Nasal Swab (NS)                                            | Mid-Turbinate Nasal Swab (NS)                                                |
| Intended Use                              | Detection of<br>Antigen from SARS-CoV-2                                                                                                                                                                                                                                                                                                                                                                                                                                                                                                                                                                                                                                                                                                                                                                                                                                                                                                                                                                                                                                                                                                                                                                                                                                                                                                                                                                                                                                                                                                                                                                                                                                                                                                                                                                                                                                                                                                                                                                                                                                                                                        | Detection of<br>Antigen from SARS-CoV-2                                  | Detection of<br>Antigen from SARS-CoV-2                                      |
| Tests per kit box                         | 25                                                                                                                                                                                                                                                                                                                                                                                                                                                                                                                                                                                                                                                                                                                                                                                                                                                                                                                                                                                                                                                                                                                                                                                                                                                                                                                                                                                                                                                                                                                                                                                                                                                                                                                                                                                                                                                                                                                                                                                                                                                                                                                             | 2                                                                        | 25                                                                           |
| Contents                                  | 25 test devices 25 swabs 25 test tubes filled with extraction buffer 25 filter caps 1 positive control swab 1 negative control swab 1 Quick Reference Instruction                                                                                                                                                                                                                                                                                                                                                                                                                                                                                                                                                                                                                                                                                                                                                                                                                                                                                                                                                                                                                                                                                                                                                                                                                                                                                                                                                                                                                                                                                                                                                                                                                                                                                                                                                                                                                                                                                                                                                              | 2 test devices 2 test tubes 2 filter caps 2 swabs 1 Instructions for Use | 25 test devices 25 test tubes 25 filter caps 25 swabs 1 Instructions for Use |
| Sensitivity<br>Specificity                | <b>SARS-CoV-2</b><br>93.3%<br>99%                                                                                                                                                                                                                                                                                                                                                                                                                                                                                                                                                                                                                                                                                                                                                                                                                                                                                                                                                                                                                                                                                                                                                                                                                                                                                                                                                                                                                                                                                                                                                                                                                                                                                                                                                                                                                                                                                                                                                                                                                                                                                              | <b>SARS-CoV-2</b><br>86.7%<br>99.8%                                      | <b>SARS-CoV-2</b><br>86.7%<br>99.8%                                          |
| Serial<br>Screening Testing <sup>2)</sup> | Υ                                                                                                                                                                                                                                                                                                                                                                                                                                                                                                                                                                                                                                                                                                                                                                                                                                                                                                                                                                                                                                                                                                                                                                                                                                                                                                                                                                                                                                                                                                                                                                                                                                                                                                                                                                                                                                                                                                                                                                                                                                                                                                                              | Υ                                                                        | Υ                                                                            |
| Shelf Life                                | 12 months                                                                                                                                                                                                                                                                                                                                                                                                                                                                                                                                                                                                                                                                                                                                                                                                                                                                                                                                                                                                                                                                                                                                                                                                                                                                                                                                                                                                                                                                                                                                                                                                                                                                                                                                                                                                                                                                                                                                                                                                                                                                                                                      | 12 months                                                                | 12 months                                                                    |
| Manufactured in                           | Republic of Korea<br>(South Korea, TAA Compliant)                                                                                                                                                                                                                                                                                                                                                                                                                                                                                                                                                                                                                                                                                                                                                                                                                                                                                                                                                                                                                                                                                                                                                                                                                                                                                                                                                                                                                                                                                                                                                                                                                                                                                                                                                                                                                                                                                                                                                                                                                                                                              | Republic of Korea<br>(South Korea, TAA Compliant)                        | Republic of Korea<br>(South Korea, TAA Compliant)                            |
| Sales Inquiry                             | DiaTrust@celltrion.com                                                                                                                                                                                                                                                                                                                                                                                                                                                                                                                                                                                                                                                                                                                                                                                                                                                                                                                                                                                                                                                                                                                                                                                                                                                                                                                                                                                                                                                                                                                                                                                                                                                                                                                                                                                                                                                                                                                                                                                                                                                                                                         | DiaTrust@celltrion.com                                                   | DiaTrust@celltrion.com                                                       |