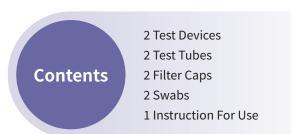

# Celltrion DiaTrust™ COVID-19 Ag Home Test

**2** TESTS/KIT

| FDA EUA#                   | EUA210501                                                                                                                 |  |
|----------------------------|---------------------------------------------------------------------------------------------------------------------------|--|
| <b>Authorized Settings</b> | Non-Prescription Home Use (Over the Counter)                                                                              |  |
| Category                   | Lateral Flow Immunoassay                                                                                                  |  |
| Time for Result            | Read results at 15 mins                                                                                                   |  |
| Sample type                | Mid-Turbinate Nasal Swab (NS)                                                                                             |  |
| Intended Use               | Detection of Antigen from SARS-CoV-2                                                                                      |  |
| Prospective Study          | · Clinical Sensitivity: 86.7 % (95% CI: 73.8%-93.7%)<br>· Clinical Specificity: 99.8 % (95% CI: 98.7%-100.0%)             |  |
| Serial Screening           | Y                                                                                                                         |  |
| Variants                   | Anticipated to be reflective of the prevalent variants in circulation at the time and location of the clinical evaluation |  |
| Shelf Life                 | 12 months                                                                                                                 |  |
| Manufactured in            | Republic of Korea (South Korea)                                                                                           |  |
|                            |                                                                                                                           |  |

#### **Package Configuration**

| BASIC INFORMATION                 |                                      |  |  |
|-----------------------------------|--------------------------------------|--|--|
| Tests per Kit                     | 2 tests                              |  |  |
| Weight of the Kit (with 25 tests) | 0.26 lb                              |  |  |
| Kit Dimension (L x W x H)         | 4.37 x 1.46 x 8.62 (inch)            |  |  |
| SHIPPER DIMENSION & ARRANGEMENT   |                                      |  |  |
| Kits per Shipper                  | 60 kits (120 tests)                  |  |  |
| Weight of the Shipper             | 15.43 lb                             |  |  |
| Shipper Dimension (L x W x H)     | 23.50 x 18.43 x 9.53 (inch)          |  |  |
| Arrangement in Shipper            | 10 x 6                               |  |  |
| PALLET DIMENSION & ARRANGEMENT    |                                      |  |  |
| Shippers per Pallet               | 16 shippers (960 kits = 1,920 tests) |  |  |
| Weight of the Pallet              | 250 lb                               |  |  |
| Pallet Dimension                  | 43.31 x 43.31 x 44.50 (inch)         |  |  |
| Arrangement in Pallet             | 4 x 4                                |  |  |